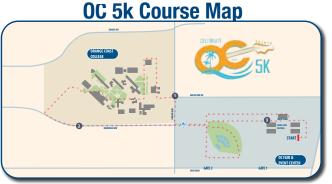

The OC 5K will take place on Saturday at 5:00 pm, starting and finishing at the OC Fair & Event enter. With the 5K on Saturday, you can enjoy the festival and great music on the main stage and still get home early enough to do the half or full on Sunday! Plan to arrive for bib pickup by 3:00 pm!

OC 5K Information - Saturday @ 5:00 pm!