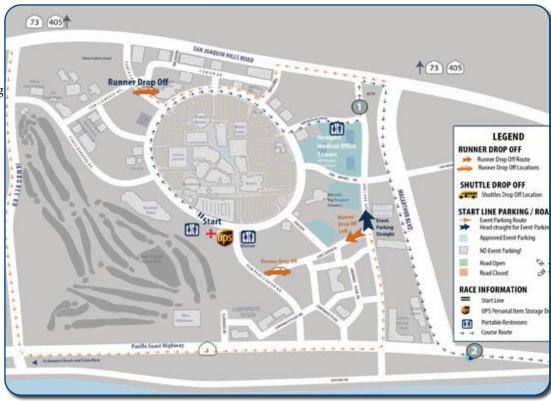

# Marathon & Half Marathon Course

## **Course Support Information**

| 2.5 | ٩     | 13.5 | ٩ |   |      | ٦      |
|-----|-------|------|---|---|------|--------|
| 4   | ۵ 🕲   | 15.5 | ٩ | 0 | +    | i      |
| 5.5 | ٩     | 18   | ٢ | õ | () K | r<br>I |
| 7.5 | 💩 🧿 🕂 | 20   |   |   |      | t      |
| 9   | ٩     | 21   | ٩ | • |      | C      |
|     | 💩 🙆 📖 | 23   | ٨ | 0 |      | s<br>i |
| 11  |       | 24   | ٢ | 0 | +    | '      |
| 12  | 💩 🚯 🛨 | 25   | ٢ |   |      | _      |
|     |       |      |   |   |      | L      |

The miles have the listed items, as well as portable restrooms at each location. If you feel as though you can not finish, or need assistance, please stop at a water station and inform the volunteers!

#### **Clothing Drops**

Please drop your garments at a water station or portable restroom area!

## **Course Limit**

#### Full Marathon – 7 hours Half Ma

rs Half Marathon – 3.5. hours

Please note, roads will reopen based on a 16 min/mile pace. Participants that do not reach certain landmarks will be diverted, and/or become pedestrians. Course support such as water, restrooms, directional arrows will also be removed.