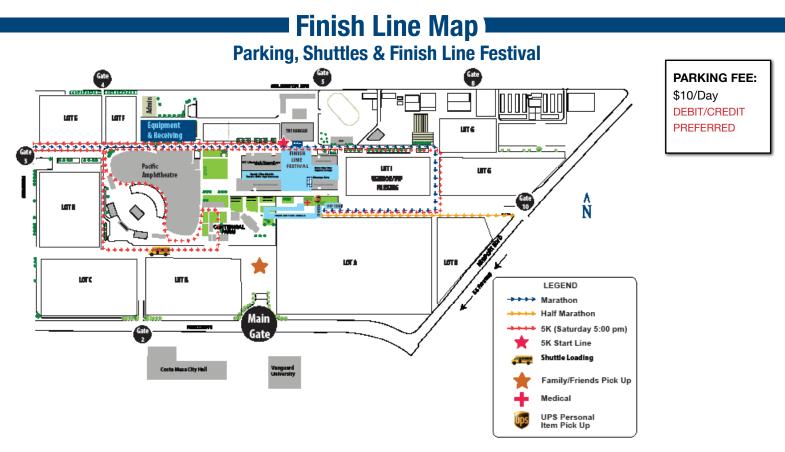

# Start Line Information

#### **Start Line Parking**

#### From 405 or 73 Freeway

Exit Jamboree and head South. Turn Left on East Coast Hwy. Turn left on Avocado and turn left on San Miguel. The approved parking locations are in blue on the map to the right. Follow parking signs and attendants to parking locations.

### **Runner Drop Off Locations:**

Civic Center Drive/Anacapa OR Santa Cruz San Clemente.

#### From PCH

Eastbound – turn left on Avocado. Turn left on Civic Center Drive. To exit, turn left on Newport Center Drive towards PCH. Westbound – turn right on MacArthur. Turn left on San Joaquin Hills Road, Turn left on Santa Rosa. Turn right on Santa Cruz.

#### From 405 or 73

Exit Jamboree and head south. Turn left on East Coast Hwy. Turn left on Avocado. Turn left on Civic Center Drive and drop your family/friends