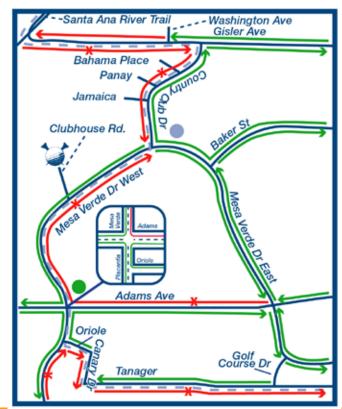

# ROAD CLOSURE ALERT Costa Mesa Mesa Verde & State Streets

#### Mesa Verde & State Streets

#### **State Streets:**

- To Enter and Exit, use Gisler and turn on California Street .

#### **Country Club Drive:**

- To Exit between 5 am 12 noon, please plan on parking on the north bound side of Country Club Drive exiting north with police supervision.
- To Enter Arrive from Adams Ave and turn right on Mesa Verde East, and right on Country Club Dr.

#### **Mesa Verde Drive:**

- To Exit residents on the west of Mesa Verde Dr will be able to exit going South on Mesa Verde Dr West to Adams Ave.
- To Enter residents and golfers can enter from Adams Ave and turn on Mesa Verde E. Police will allow vehicles through at their discretion at the intersection of Mesa Verde Dr/Country Club Dr.

### Adams Ave and Placentia Ave/Mesa Verde Dr West Intersection:

- Will be heavily impacted and is subject to full closures from 8:30 am – 11:30 am. Vehicles will be allowed through at police discretion, but expect delays.
- Traffic traveling east on Adams Ave (from Huntington Beach) will be forced south bound on Placentia Ave.

## Road Closed — Road Open — Race Route Cardinal Dr, Swan Dr and Swan Cir residents can head northbound on Placentia

#### **OC Marathon Street Closures**

| Street                            | Direction | From                                 | То              | Closed                       |
|-----------------------------------|-----------|--------------------------------------|-----------------|------------------------------|
| Gisler Ave                        | EB        | Santa Ana River Trail                | Country Club Dr | 5:00-12:00 PM                |
| Gisler Ave                        | WB        | Harbor Blvd                          | Washington Ave  | 5:00-12:00 PM                |
| Country Club Dr                   | SB        | Gisler Ave                           | Mesa Verde Dr   | 5:00-12:00 PM                |
| Mesa Verde Dr West                | NB        | Country Club Dr                      | Adams Ave       | 5:00-12:00 PM                |
| Adams Ave                         | EB        | Mesa Verde Drive East                | Placentia       | 8:30-11:30 AM                |
| WB = West Boun<br>EB = East Bound |           | SB = South Bound<br>NB = North Bound |                 | Both = Both sides of traffic |